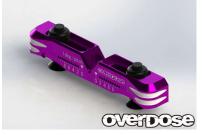

## ☆Recommended☆ Essential for trailing angle adjustment!

To be installed in front of the rear tire when Adjustable Aluminum Rear Suspension Arm Type-2 is used for trailing angle  $3^{\circ}$  or  $6^{\circ}$ .

● OD2480 ~ 82 Adjustable Aluminum Suspension Mount Type-2 (For OD) 7,800 JPY

\*Use next page for order.

Will be shipped in the middle of Oct. 2018