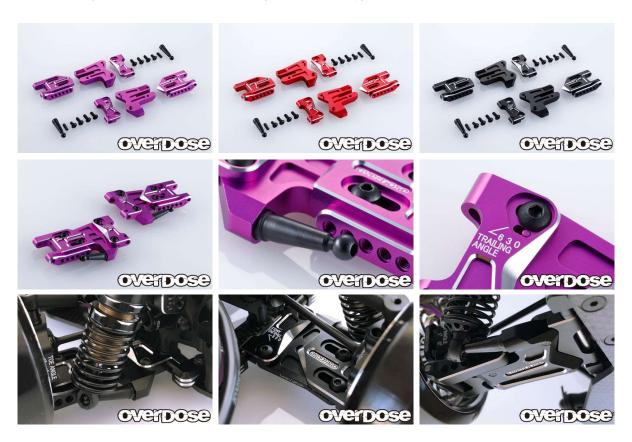

## A new adjustable feature! Adjustable Aluminum Rear Suspension Arm Type-2 !!

Introducing brand new adjustable aluminum rear suspension arm type-2. On top of the original adjustable features of the arm length, you can now make the arm shorter than the standard (adjustable by 1mm pitch to standard +2-6mm). The trailing angle can also be adjusted to three different degrees of 0, 3, and 6 °. Elimination of the shock adjust block made radial mount possible. This allows fine adjustments of the shock mounting positions to for better traction, better for high cambers, and increases adjustment range of wheel bases. Available in purple, red and black. OD2480, OD2481, OD2482 Adjustable Aluminum Suspension Mount Type-2 need to be installed in the rear front when the trailing angle is in 3° or 6°.

● OD2495 ~ 97 Adjustable Aluminum Rear Suspension Arm Type-2 (For OD) 20,000 JPY