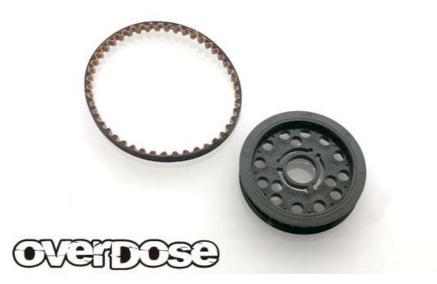

## Make your chassis race ready! All new high speed pulley set for GALM

Introducing all new high speed pulley set for GALM. Make your chassis faster by simply exchanging the original parts to this set of 33T diff pulley and a special drive belt. Instead of the original 39T/12T=3.25, applying 33T/12T=2.75 transmission gear ratio hugely improves mid to high speed accelerations without interrupting the low speed acceleration control. Eliminates the unnecessary speed reduction, making faster cornering possible. Adjustments of the gear ratio can be done after testing with your own pinion or spar gears.

OD2490 High Speed Pulley Set (For GALM) 1,800 JPY