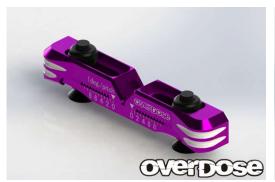

## New Product Releasel

Jan. 11 2018

Order by Jan 19

The renewal of your favorite OD item! Adjustable aluminum suspension mount Type-2 with wider adjustments!!

Introducing the adjustable aluminum suspension mount Type-2. Doubled width with range of 0-8 degree made finer toe angle adjustments possible. Combining with the step adjustment system created greater accuracy and reproducible adjustments. The pivot ball height is same as other OD aluminum suspension mounts (except for XEX). The colors are purple, red and black. Attention: This item is not compatible with XEX series.

●OD2480~2 Adjustable Aluminum Suspension Mount Type-2 (For OD) 7,800 JPY **V** 

Will be shipped in early April. 2018