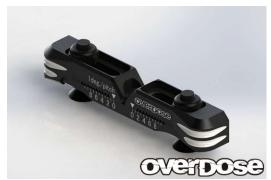

## New Product Releasel

Jan. 11 2018

Order by Jan 19

The renewal of your favorite OD item! Adjustable aluminum suspension mount Type-2 with wider adjustments!!

Introducing the adjustable aluminum suspension mount Type-2. Doubled width with range of 0-8 degree made finer toe angle adjustments possible. Combining with the step adjustment system created greater accuracy and reproducible adjustments. The pivot ball height is same as other OD aluminum suspension mounts (except for XEX). The colors are purple, red and black. Attention: This item is not compatible with XEX series.

●OD2480~2 Adjustable Aluminum Suspension Mount Type-2 (For OD) 7,800 JPY **V** 

Will be shipped in early April. 2018