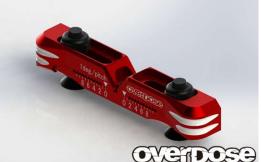

## New Product Releasel

Jan. 11 2018

Order by Jan 19

The renewal of your favorite OD item! Adjustable aluminum suspension mount Type-2 with wider adjustments!!

Introducing the adjustable aluminum suspension mount Type-2. Doubled width with range of 0-8 degree made finer toe angle adjustments possible. Combining with the step adjustment system created greater accuracy and reproducible adjustments. The pivot ball height is same as other OD aluminum suspension mounts (except for XEX). The colors are purple, red and black. Attention: This item is not compatible with XEX series.

●OD2480~2 Adjustable Aluminum Suspension Mount Type-2 (For OD) 7,800 JPY **V** 

Will be shipped in early April. 2018